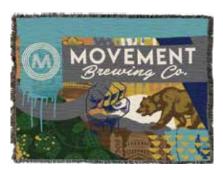

## Full Color Custom Woven Luxury Blankets

Available through our new partnership with Blue Mill Weavers

- Great for employee or client appreciation, company stores, and high impact branding.
- Low 12 piece minimum.
- Woven with long-lasting sustainably sourced cotton.
- Shrink and fade resistant.
- Quick turnaround.

|                     | 12     | 36     | 72     | 144    | 288    |
|---------------------|--------|--------|--------|--------|--------|
| BMW5260             | 82.80  | 76.59  | 72.45  | 69.35  | 66.24  |
| 54" x 60"           |        |        |        |        |        |
| BMW5472             | 86.94  | 84.87  | 82.80  | 80.73  | 76.59  |
| 54" x 72"           |        |        |        |        |        |
| BMW6080             | 119.03 | 119.03 | 113.85 | 108.68 | 103.50 |
| 64" x 82"           |        |        |        |        |        |
| Set Up: \$135.00(v) |        |        |        |        | 5R     |