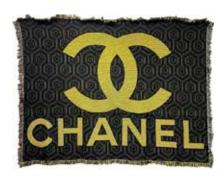

## Full Color Custom Woven Luxury Blankets

Available through our new partnership with Blue Mill Weavers

- Great for employee or client appreciation, company stores, and high impact branding.
- Low 12 piece minimum.
- Woven with long-lasting sustainably sourced cotton.
- Shrink and fade resistant.
- Quick turnaround.

|                     | 12     | 36     | 72     | 144    | 288    |
|---------------------|--------|--------|--------|--------|--------|
| BMW5260             | 82.80  | 76.59  | 72.45  | 69.35  | 66.24  |
| 54" x 60"           |        |        |        |        |        |
| BMW5472             | 86.94  | 84.87  | 82.80  | 80.73  | 76.59  |
| 54" x 72"           |        |        |        |        |        |
| BMW6080             | 119.03 | 119.03 | 113.85 | 108.68 | 103.50 |
| 64" x 82"           |        |        |        |        |        |
| Set Up: \$135.00(v) |        |        |        |        | 5R     |