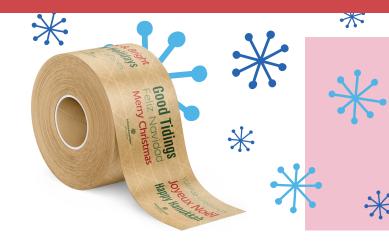

## Packaging tape with a HOLIDAY MESSAGE that will instantly add a festive and memorable touch to your BRAND!

- Packaging tape with a holiday greeting creates a thoughtful customer experience
- Increase brand recognition with extra touch of a festive greeting with your brand
- Festive packaging tape can prompt customers to share the unboxing experience on social media
- Stand out from the competition by adding a festive message to your packages
- Adding a holiday message to your packaging ads an element of surprise and delight making customers feel appreciated and valued