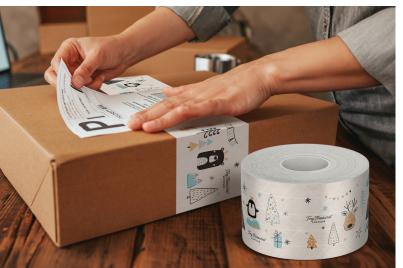

## Packaging tape with a HOLIDAY MESSAGE that will instantly add a festive and memorable touch to your BRAND!

- Packaging tape with a holiday greeting creates a thoughtful customer experience
- Increase brand recognition with extra touch of a festive greeting with your brand
- Festive packaging tape can prompt customers to share the unboxing experience on social media
- Stand out from the competition by adding a festive message to your packages
- Adding a holiday message to your packaging ads an element of surprise and delight making customers feel appreciated and valued