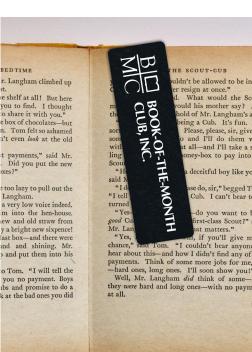

## PRODUCTS MADE FROM SUSTAINABLE MATERIALS

- BO-4C Circle Bamboo Coaster min 300 pieces as low as \$1.62 Bamboo has rapid regrowth, has a continual growth cycle, and is biodegradable.
- CK-CC Cork Car Coaster min 300 pieces as low as \$0.49 Cork does not contribute to deforestation, is self-regenerative, can be recycled.
- RD-6BK Rectangle Retread Bookmark min 300 pieces as low as \$0.46 Retread Tires are made from post consumer recycled tires, reducing landfill waste.