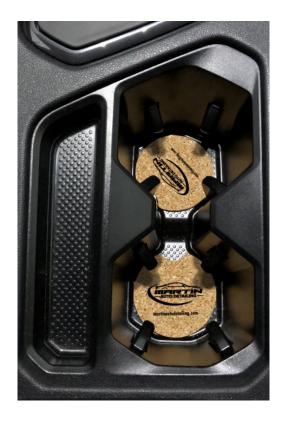

## PRODUCTS MADE FROM SUSTAINABLE MATERIALS

- BO-4C Circle Bamboo Coaster min 300 pieces as low as \$1.62 Bamboo has rapid regrowth, has a continual growth cycle, and is biodegradable.
- CK-CC Cork Car Coaster min 300 pieces as low as \$0.49 Cork does not contribute to deforestation, is self-regenerative, can be recycled.
- RD-6BK Rectangle Retread Bookmark min 300 pieces as low as \$0.46 Retread Tires are made from post consumer recycled tires, reducing landfill waste.