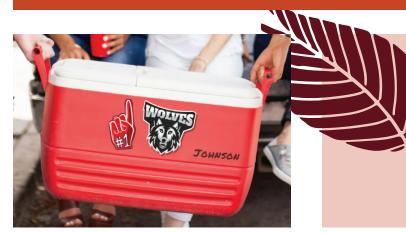

## Refresh your Prime Labels and Branding and Embrace the SEASONAL DELIGHTS!

- Update food and beverage labels with seasonal flavors
- Customize your candle labels for the season scents and smells of fall
- Refresh water bottle labels for fall events or fundraisers
- Utilize our durable outdoor label decals for all your fall events
- Utilize "Thank you Stickers" on mailings and packages in the fall and thru the holidays to thank your customers for their business all year