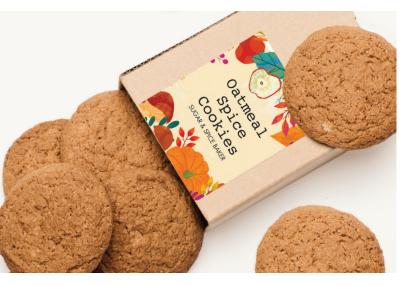

## Refresh your Prime Labels and Branding and Embrace the SEASONAL DELIGHTS!

- Update food and beverage labels with seasonal flavors
- Customize your candle labels for the season scents and smells of fall
- Refresh water bottle labels for fall events or fundraisers
- Utilize our durable outdoor label decals for all your fall events
- Utilize "Thank you Stickers" on mailings and packages in the fall and thru the holidays to thank your customers for their business all year