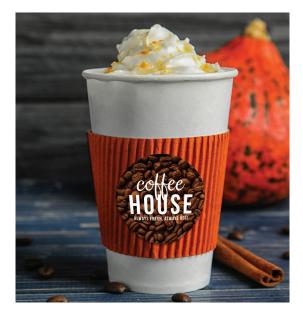

## Refresh your Prime Labels and Branding and Embrace the SEASONAL DELIGHTS!

- Update food and beverage labels with seasonal flavors
- Customize your candle labels for the season scents and smells of fall
- Refresh water bottle labels for fall events or fundraisers
- Utilize our durable outdoor label decals for all your fall events
- Utilize "Thank you Stickers" on mailings and packages in the fall and thru the holidays to thank your customers for their business all year