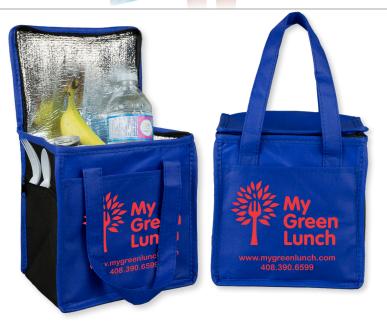

## #943 'SUPER FROSTY' INSULATED COOLER ZIPPER LUNCH BAG

Features 80GSM non-woven polypropylene material and insulated thermo lining, zipper main compartment, two zipper side pockets for secure storage, front open pocket, rear ID pocket and convenient carrying straps. Large capacity can hold up to one beverage six pack with room to spare for lunch and more. Foam insulated with lead free aluminum lining.

Size: 8" W  $\times$  8-1/2" H  $\times$  6" Gusset with Handles: 16" L Imprint Area: 5" W  $\times$  5" H

| 100  | 200  | 500  | 1,000 | 2,500+  |
|------|------|------|-------|---------|
| 3.45 | 3.25 | 3.15 | 3.05  | 2.95 (C |