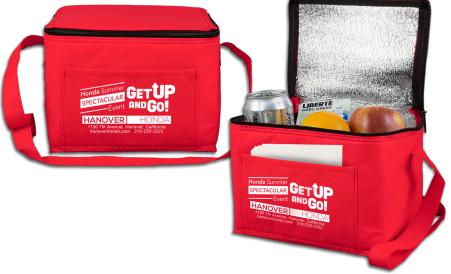

## #927 "COOL-IT" NON-WOVEN INSULATED COOLER BAG

This eco-friendly 80GSM non-woven value priced insulated 6-pack can cooler bag makes for an ideal lunch carry all. Bring lunch to school or the office or drinks to the game. Features insulated thermo lining, a zipper closure, front pocket and a convenient handle strap. Foam insulated with lead free aluminum lining.

Size: 8" W x 6" D x 6" H with Handles: 32" L Imprint Area: Silkscreen 4-3/4" W x 2-1/2" H 4 Color Process: 4" W x 2" H

| 1 | 125  | 250  | 500  | 1,000 | 2,500+ |     |
|---|------|------|------|-------|--------|-----|
|   | 3.10 | 2.95 | 2.85 | 2.75  | 2.65   | (C) |