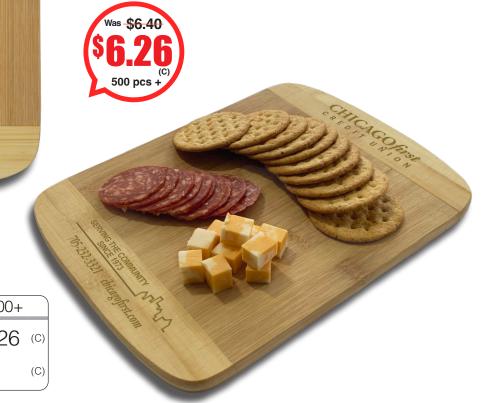

## SUSTAINABLE BAMBOO CUTTING AND SERVING BOARD

Shown with Optional Second Location Imprint Area

| 50   | 100  | 250  | 500  | 1,000+ |     |
|------|------|------|------|--------|-----|
| 7.00 | 6.75 | 6.55 | 6.40 | 6.26   | (C) |
|      | 6.55 | 6.40 | 6.26 |        | (C) |

Bamboo is a highly sustainable, renewable and durable plant that can grow to full size in just 3-4 months compared to trees which may take 30+ years to grow.

Pricing includes a Laser Engraved Imprint in one location. Meets FDA Standards.