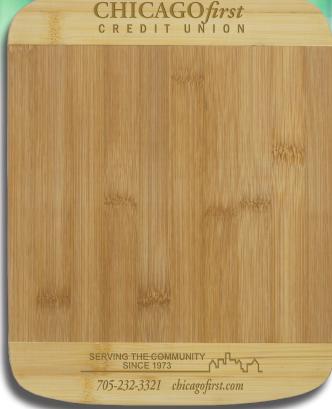

## SUSTAINABLE BAMBOO CUTTING AND SERVING BOARD

Shown with Optional Second Location Imprint Area

| 50   | 100  | 250  | 500  | 1,000+ |     |
|------|------|------|------|--------|-----|
| 7.00 | 6.75 | 6.55 | 6.40 | 6.26   | (C) |
|      | 6.55 | 6.40 | 6.26 |        | (C) |

Bamboo is a highly sustainable, renewable and durable plant that can grow to full size in just 3-4 months compared to trees which may take 30+ years to grow.

Pricing includes a Laser Engraved Imprint in one location. Meets FDA Standards.