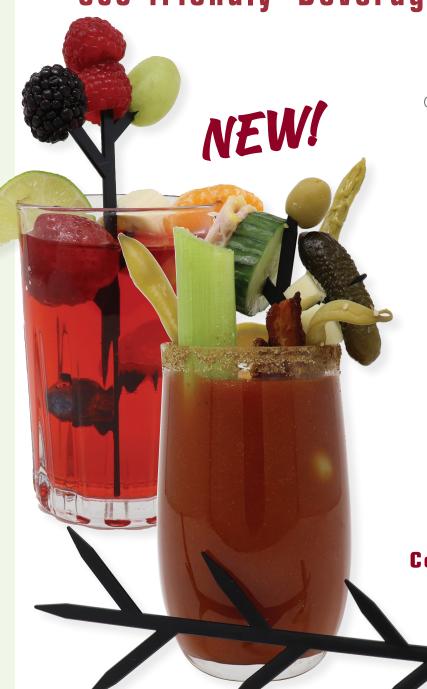

## Decorate your cocktail in style with our new eco-friendly 'Beverage Tree' Garnish Tool!

Take your cocktail beverage to another level with our newest cocktail garnish tool. Perfect for a bloody mary, caesar, mojito, mimosas, screwdrivers, other tropical drinks and so much more. Features six alternating skewers so you can enjoy your cocktail and garnishes at the same time. This 7" Beverage Tree is a sturdy skewer that is reusable over and over again.

Let us custom design your

Beverage Tree garnish tool,
molded to any color and impri
with your brand, theme, or
graphic in mind.

Contact us today to order your Beverage Tree garnish tool!