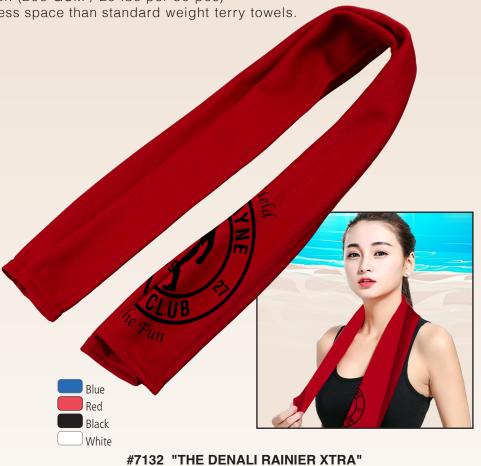

## #7132 "THE DENALI RAINIER XTRA" 12" W X 36" L LARGE PLUSH COOLING TOWEL

Extra large plush cooling towel.

Extra thick 170GSM microfiber polyester with hemmed edge.

Keeps you cooler while doing activities

100% eco-friendly chemical free microfiber polyester material.

More comfortable than standard cotton towels.