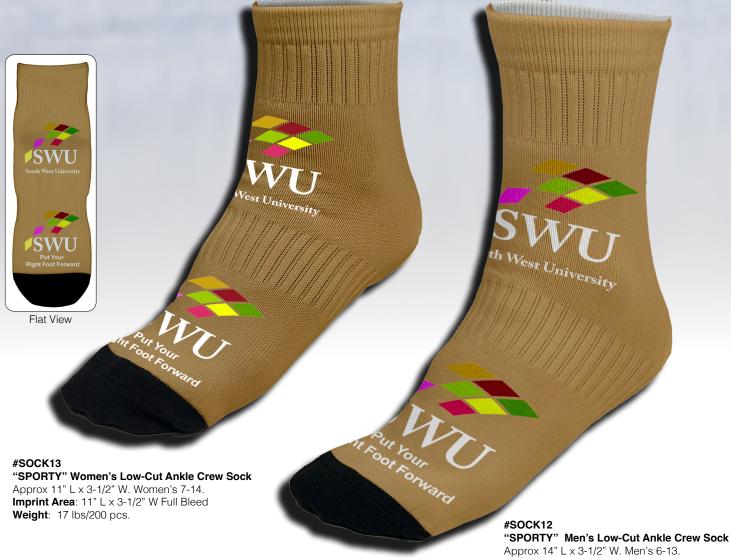

# "SPORTY" FULL COLOR SUBLIMATION LOW-CUT ANKLE CREW SOCK IN MEN'S AND WOMEN'S SIZES.

## #SOCK12 - Men / #SOCK13 - Women

Crew Socks have a ribbed construction mid-foot and ankle for more support. The Low-Cut Ankle style rises just above the ankle and well below the calf. They have a reinforced black toe and come in Men's and Women's sizes (please state clearly the size(s) being ordered). Price includes a full color, full bleed, imprint over the entire outside (front and back) of sock. Sock base color is white.

Material: 95% Polyester, 4% Rubber, 1% Elastane. #SOCK12/#SOCK13 Split your Minimum Quantity with SOCK12 (Men's) & SOCK13 (Women's) Sizes.

Imprint Area: 14" L x 3-1/2" W Full Bleed Weight: 22 lbs/200 pcs.