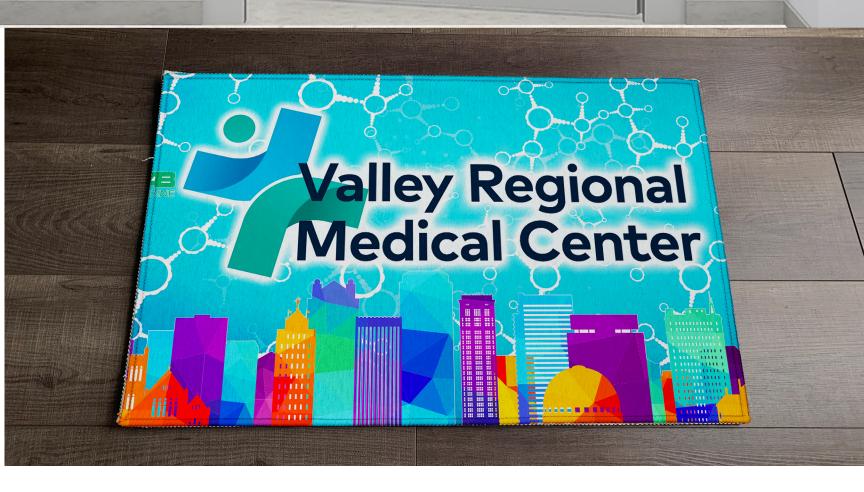

## Give Your Floor a Blast of Excitement with a Tough Tread Material Full Color Indoor Floor Mat/Rug = 32" x 20"

## #MAT100HT 'ALDER'

## **Tough Tread PhotoImage Full Color Logo Mat**

Non-slip heavy duty floor mat with a full color, edge to edge, imprint. Use it indoors as a door mat, floor mat or rug. Perfect for commercial use at door entrances and exits, inside office lobbies or hallways, or at meeting areas. Stitched hemmed borders avoid fraying, peeling and ripping. Tightly woven for high traffic use. Made of 100% polyester, 1,230 GSM thick with non-skid backing. Easy to clean, vacuum or spot clean with soap and water.

Size: approximately 32" W x 20" H x 1/8" Thick Full Bleed Imprint Area: 32 W" x 20" H Full Bleed

| 15    | 25    | 50    | 100   | 200+  |     |
|-------|-------|-------|-------|-------|-----|
| 21.00 | 19.00 | 18.00 | 17.50 | 16.95 | (C) |