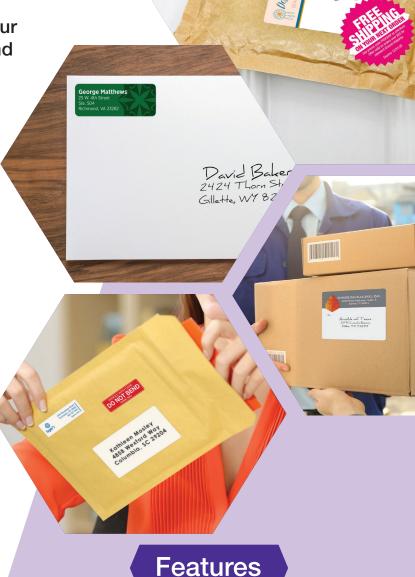

**SHIPPING &** MAILING Labels

Labels and stickers help make sure your packages and mailings are sent out and received efficiently.

## **Common Applications/Uses:**

- Return address labels and shipping labels help ensure a correct transit and delivery to the destination
- An eye-catching way to alert shippers to handle with care
- Jazz up your postcard and parcels with a custom mailing label
- Personalized address labels add that special touch to every mailing and shipment