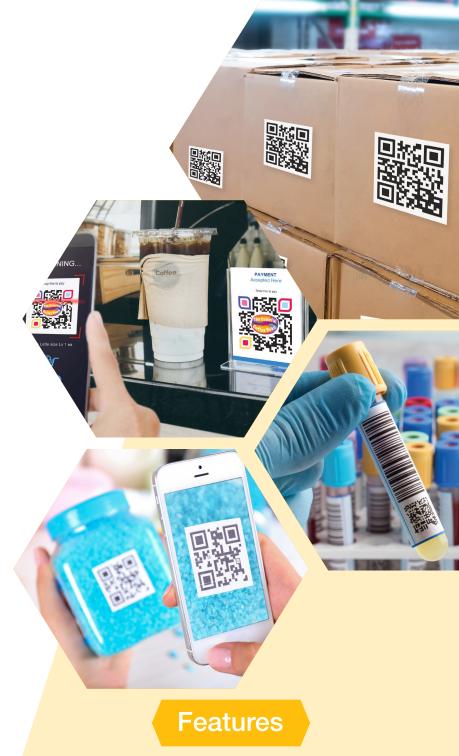

## QR CODE Labels

Stick and scan! Easily spread your message from print to digital.

## **Common Applications/Uses:**

- Connect consumers digitally to more information about the product or complementary items to purchase.
- Create food labels that give real-time, easy access to product and nutritional information, as well as recipe ideas.
- Produce medical labels with a QR code that contains patient information.
- Reduce public touchpoints on commonly handled items like menus and brochures.
- Craft shipping labels that list all logistic details, as well as handling and unboxing instructions.

- · Add to label design or print a stand-alone QR code
- · Vibrant, full color printing available
- · Horizontal and vertical label orientation choices
- · Roll or individual finishing choices available
- Hand or machine application options
- · Permanent or removable adhesive options available
- · Gloss & matte stock options
- Freeform<sup>™</sup> laser cut labels utilize a custom shape for your unique brand