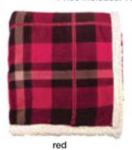

### FLB-9200 LAMBSWOOL PLAID THROW

Great quality soft lambswool on one side and plaid design on the other adds a cozy and relaxing look anywhere this throw is placed, comes with vinyl bag packaging, size: 50"x60".