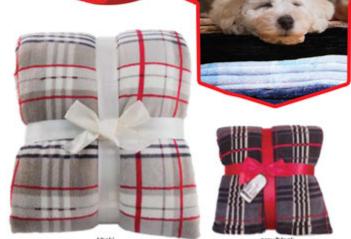

# FLB-9000 LAMBSWOOL MICROSHERPA PLAID THROW

This throw has a high end style and amazing pattern that will accommodate your logo beautifully, it comes with a free decorative ribbon that accentuates its beauty size: 50"x60".