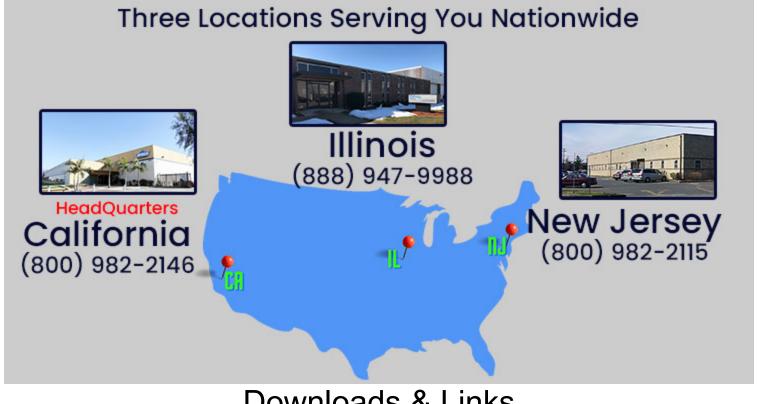

ILLINOIS 888.947.9988 NEW JERSEY 800.982.2115 CALIFORNIA 800.982.2146

DETAILS:(Min Order 72 pieces), Prices includes (Free tape) up to 10K stitches with one location, any stitches above that are at \$16.70(R) per 1K over 10K Stitches Additional stitches add \$0.58¢(R) per 1K Stitches over 10K | Laser patch available up to 4 x 4, set up: \$83.33(R) | Laser patch run charge add \$5.00(R) to above price Expires: 12/31/2022