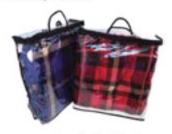

### FLB-9200 LAMBSWOOL PLAID THROW

Great quality soft lambswool on one side and plaid design on the other adds a cozy and relaxing look anywhere this throw is placed, comes with vinyl bag packaging, size: 50"x60".