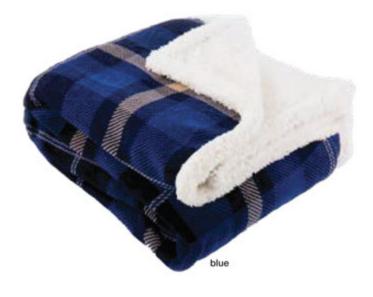

# FLB-9000 LAMBSWOOL MICROSHERPA PLAID THROW

This throw has a high end style and amazing pattern that will accommodate your logo beautifully, it comes with a free decorative ribbon that accentuates its beauty size: 50"x60".