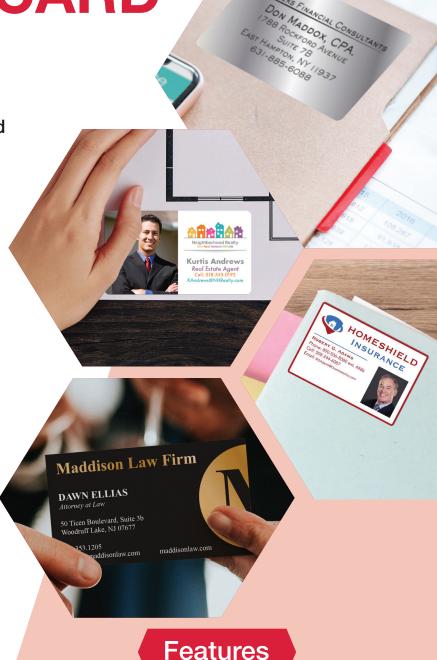

BUSINESS CARD

Make your business card stick around longer by attaching to any surface

## **Common Applications/Uses:**

- Personalize postcards and brochures for direct mail campaigns
- Great for professional business cards for auto dealers, insurance agents, real estate agents, property managers, financial advisors, accountants, lawyers and more
- Apply to sales sheets for easy access to your information
- Place on samples given to clients
- Affix to presentation folders given out at client meetings and events
- Consistently brand all your marketing pieces and seal it with your business contact information