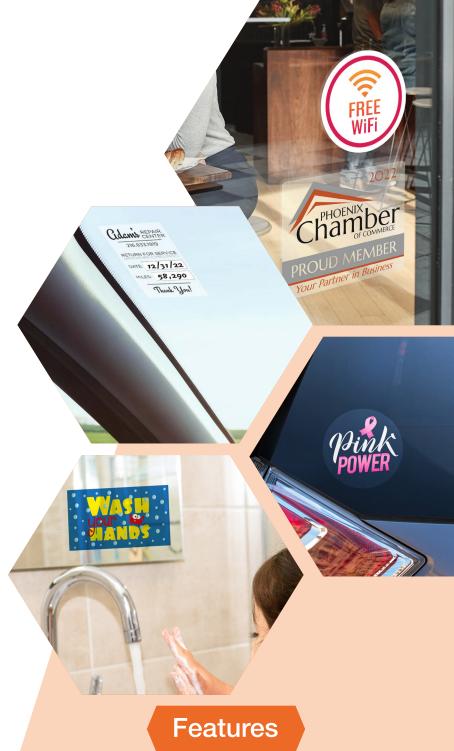

## **Common Applications/Uses:**

- Creatively showcase your brand and market events
- Communicate store hours, promotions, services and new products
- Sell fundraising and school spirit labels through sports/activity clubs
- Highlight membership and organization support
- Display healthy hygiene and social distancing reminders
- Remind customers of their next service date

- Wide Selection of Shapes/Sizes
- Available in 1, 2, 3 and Process Color printing
- Remove or reposition easily
- Apply on inside or outside of window
- Lamination available for protection against moisture and scratching