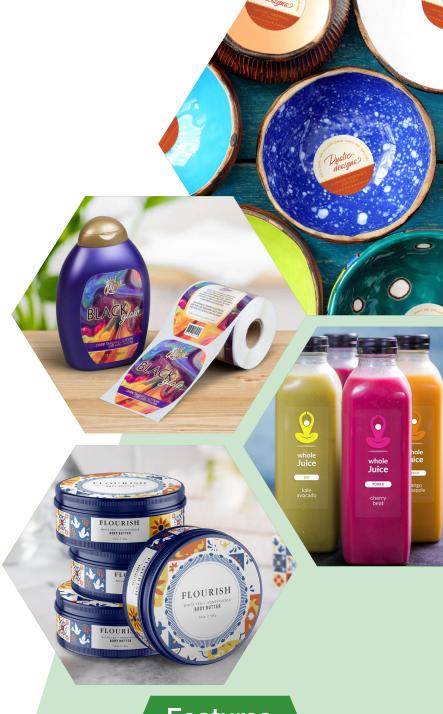

## **PRODUCT** Labela

Catch the eye of the consumer with creative labels

## **Common Applications/Uses:**

- Build recognition and consistency among all of your company's products
- Generate shelf appeal with unique shapes by using freeform™ laser cut labels
- Create eye-catching dimensional effects with Color-Logic Process Metallic Color System™
- Alert consumers of ingredients, nutritional facts and allergens in food and beverages
- Add a QR code to your label to encourage online engagement

## **Features**

- · Indoor and Outdoor stocks available
- Permanent or Removable Adhesive Options Available
- Available in 1, 2, 3 and Process Color printing
- Low minimums quantities starting at just 100
- Varnishes and laminations available for brand aesthetics and moisture resistance
- · Hand or Machine Applied options