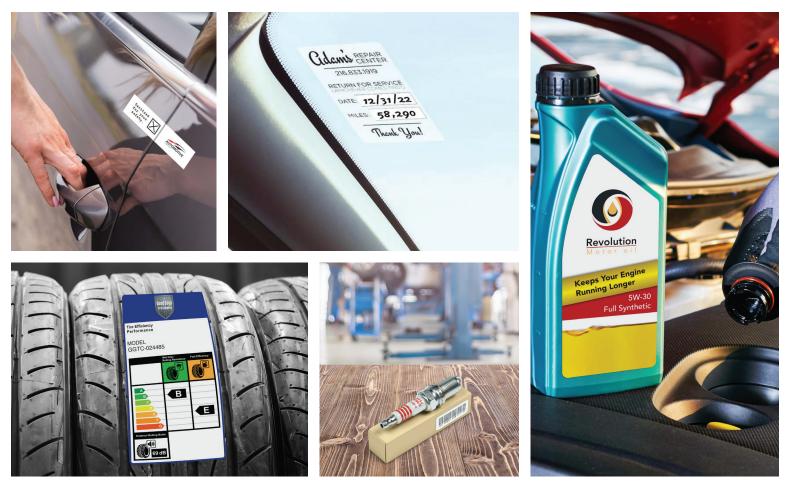

## **AUTOMOTIVE LABELS**

OIL CHANGE/SERVICE REMINDERS

WARRANTY LABELS

WINDOW DECALS

MAILING LABELS

WATER BOTTLE LABELS

STICKER SHEETS

**BUMPER STICKERS** 

## Labels drive sales in an ever-growing auto market through effective branding, identification & communication.

- Advertising & promotions to highlight services
- Contact, after hours and emergency information
- Customer hospitality: branded water bottles & kids' sticker sheets for customers while they wait
- Consecutive numbering & barcode labels for inventory & tracking: customer identification, parts & equipment
- Durable, weather resistant stocks & laminations: films, vinyls, rough & textured surfaces
- Permanent, removable & tire adhesive for all application types
- Computer friendly labels: pinfed, dot matrix, thermal transfer & direct thermal transfer