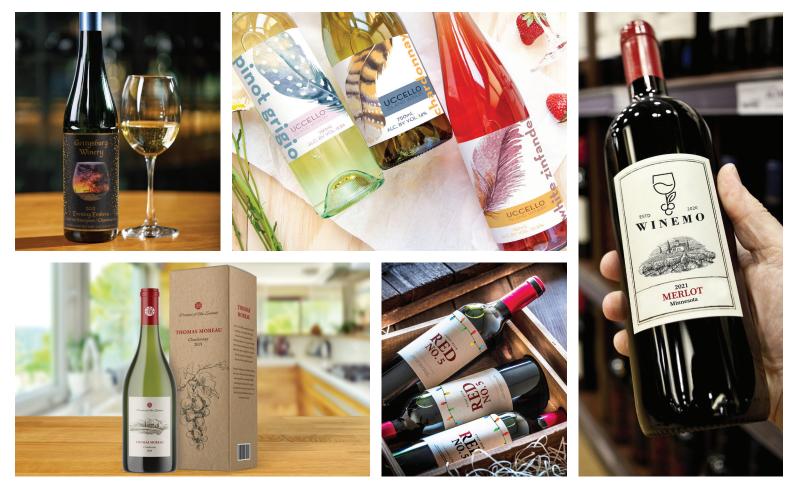

## WINE LABELS

PRODUCT LABELS BRANDING LABELS SHIPPING LABELS WINDOW DECALS PACKAGE LABELS FREEFORM™ LABELS With consumers taking 5 seconds to make a purchase decision, wine sales are heavily dependent on an enticing label to garner shelf appeal.

- Variable content: batch multiple versions or seasonal varieties
- Consecutive numbering & barcode labels
- Foil stamping & embossing to add elegance
- Eye-catching, vibrant full color printing
- freeform<sup>™</sup> laser cut labels: custom shaped labels unique to your brand
- Color-Logic labels: full color foil effects to maximize shelf appeal
- Wet strength stocks: Estate #8 & #9
- Alternating front & back labels on a roll, for easier machine application