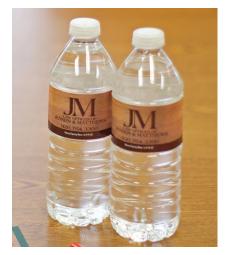

- Improve communication & organization: customer file folders, business card labels, etc.
- Customer hospitality: water bottles personalized with photo
  & contact information for incoming clients
- Utilize self promotion labels for parades, community events, outgoing mailings
- Organize client & confidential information with barcoded and consecutively numbered
- Foil stamping & embossing to add distinction
- Blockout stock to cover outdated or incorrect information