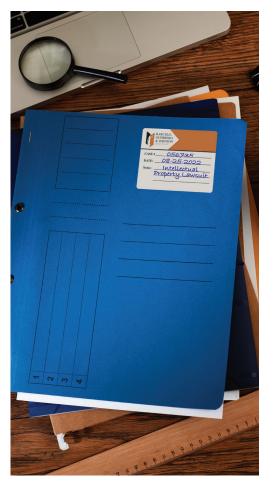

- Improve communication & organization: customer file folders, business card labels, etc.
- Customer hospitality: water bottles personalized with photo
  & contact information for incoming clients
- Utilize self promotion labels for parades, community events, outgoing mailings
- Organize client & confidential information with barcoded and consecutively numbered
- Foil stamping & embossing to add distinction
- Blockout stock to cover outdated or incorrect information