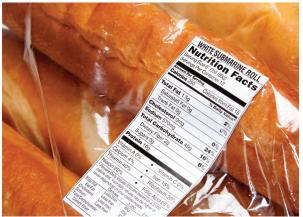

Labels & packaging are the most influential factors when it comes to consumers choosing a product. What message is your label sending?

- Low minimums great for prototyping & seasonal promotions
- Foil stamping & embossing to add elegance
- Window, door & cooler signage: double sided printing for double exposure
- Consecutive numbering, variable content & barcode labels
- freeform<sup>™</sup> laser cut labels: custom shaped labels unique to your brand
- Color-Logic labels: full color metallic color system to maximize shelf appeal
- Shelving & point of purchase labels