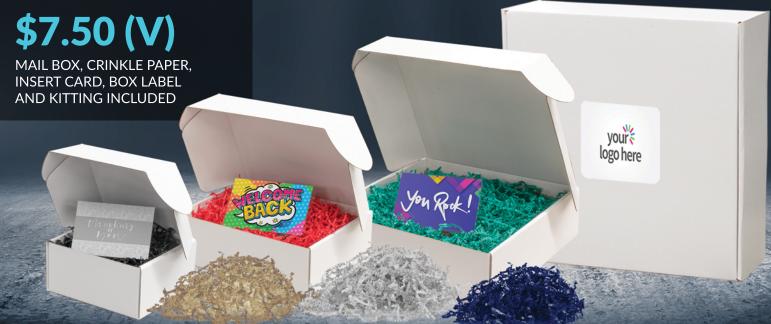

#### EASY AS 1-2-3 FOR YOUR KITTING NEEDS!

SELECT THE BOX SIZE, CRINKLE FILL, AND CHOOSE FROM A VARIETY OF STOCK MESSAGES OR CUSTOMIZE YOUR OWN POSTCARD. ADD A PERSONALIZED OR CUSTOM BRANDED 4" X 4" FULL-COLOR PROCESS LABEL PLACED IN THE CENTER.

#### 1 - SELECT YOUR BOX

EZ-BOX1 • EZ-BOX2 • EZ-BOX3

2 - SELECT YOUR CRINKLE COLOR COLORS: WHITE, KRAFT, BLACK, RED, BLUE (NAVY), **IVORY, FOREST AND GREEN** 

#### 3 - DESIGN A CARD & LABEL

CONGRATULATIONS, GOOD JOB, WELCOME ABOARD THANK YOU, HAPPY BIRTHDAY, CUSTOM DESIGN