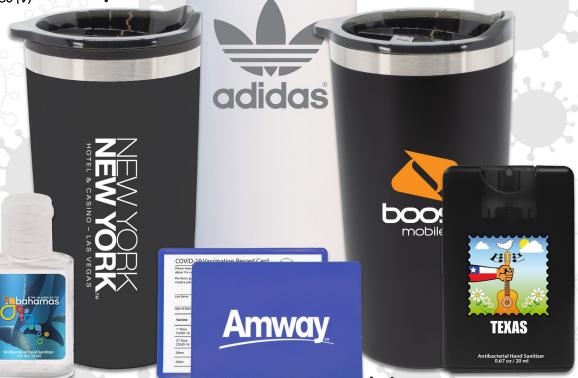

AS LOW AS: \$9.39 (c) MIN: 24 SETUP: \$50 (V)

- ANTIMICROBIAL 20 OZ STAINLESS STEEL TUMBLER WITH PP LINER
  - AS LOW AS: \$6.99 (c)
  - MIN: 25 SETUP: \$50 (V)

**HS100** SQUARE ANTIBACTERIAL HAND SANITIZER

AS LOW AS: \$0.69 (c) MIN: 150 SETUP: \$50 (V)

VM100 · · · · VACCINE CARD HOLDER

**AS LOW AS: \$0.47** (c) MIN: 150 SETUP: \$50 (V)

CREDIT CARD STYLE ANTIBACTERIAL HAND SANITIZER SPRAY

**AS LOW AS: \$1.19** (c) MIN: 150 SETUP: \$50 (V)

CCS101 - •

**CLICK HERE FOR CLIENT SAFE** 