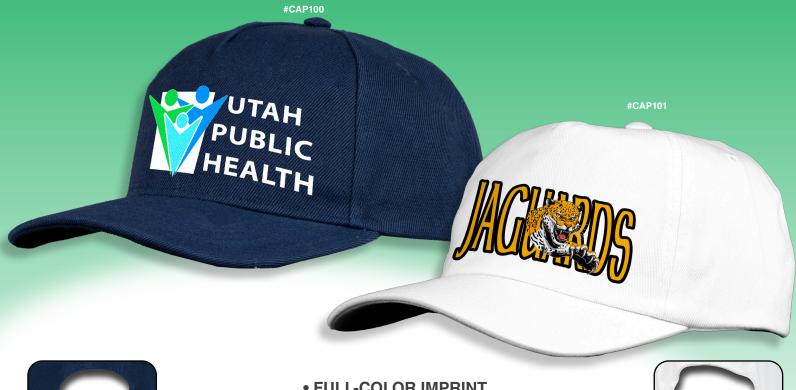

## #CAP100 "BELLBROOK"

## 5-Panel Baseball Hat

Full-color imprint premium quality 285 GSM structured baseball hat with medium to high profile crown, curved visor and firm inner lining. Adjustable fit snap-tab closure. 5-panel design provides a double-wide front for seamless full color printing. 100% polyester fabric.

**Imprint Area**: 4-1/4" W x 2-3/4"

| 50   | 100  | 250  | 500  | 1,000+ |     |
|------|------|------|------|--------|-----|
| 8.70 | 8.45 | 8.20 | 7.95 | 7.69   | (C) |

**#CAP101 "CAMPBELL"** 5-Panel "Dad" Hat