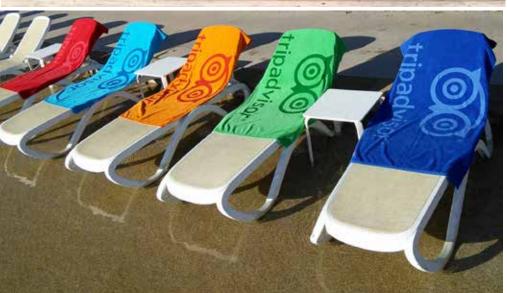

#### **BEACH TOWELS**

A. Basic Weight (CT10) 30" x 60", 10.5 lbs./doz. From \$15.70(r)

B. Midweight Turkish Signature (CT12) 30" x 60", 12 lbs./doz. From \$22.58(r)

C. Superior Weight (CT15) 35" x 60", 15 lbs./doz. From \$20.74(r)

## XPRESS TOWELS (5 DAY PRODUCTION AFTER PROOF APPROVAL!)

F. Xpress Towels - Fiji (FIJI3060) 30" x 60", 10 lbs./doz. From \$14.44(r)

G. Xpress Towels - Bali (BALI3560) 35" x 60", 14 lbs./doz. From \$18.38(r)

H. Xpress Towels - Maui (MAUI3570) 35" x 70", 19 lbs./doz. From \$23.36(r)

Details