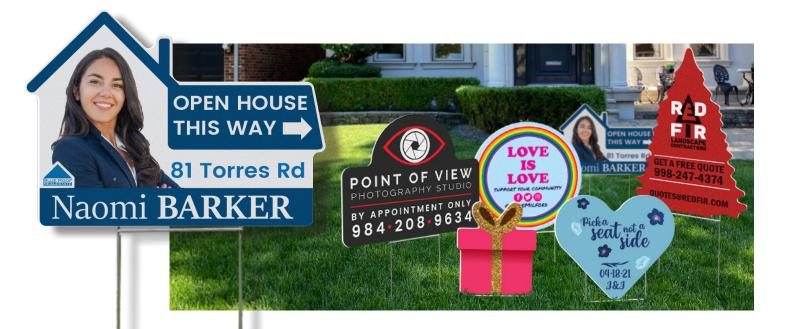

## Die-Cut Yard Signs

Don't be a square! Bring the die-cut advantage to your next project. These signs have a precise cut around your design for a premium look.

## Product Benefits

- No Minimums
- Waterproof
- · Outdoor Durable
- · Removable without residue
- · Optional Wire Stand

| SIZE "  | QUANTITY |         |         |         |         |
|---------|----------|---------|---------|---------|---------|
|         | 1        | 5       | 10      | 25      | 50      |
| 12"x18" | \$34.88  | \$12.24 | \$11.16 | \$8.78  | \$7.36  |
| 18"x24" | \$39.86  | \$17.22 | \$13.44 | \$12.92 | \$10.92 |
| 24"x36" | \$56.46  | \$28.94 | \$23.20 | \$22.68 | \$19.28 |