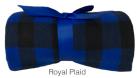

Navy Plaid

Gray Plaid

Green Plaid

CUSTOM SIZED LASER CUT LEATHER PATCHES NOW AVAILABLE. CALL US FOR MORE DETAILS!

Item no. FLB-8000 | 50" x 60"

Reversible and soft, self-hemmed throw. 100% polyester.

| Blank    | 72    | 289   | 576   |      |
|----------|-------|-------|-------|------|
| \$ 36.65 | 43.32 | 41.65 | 39.99 | (4R) |