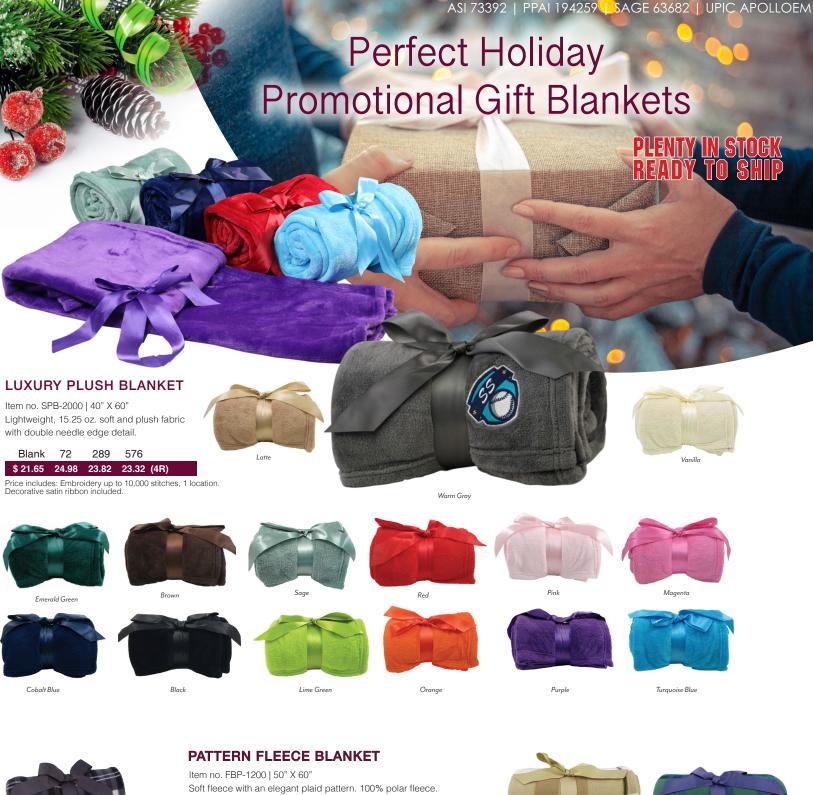

Navy Plaid

Gray Plaid

Green Plaid

CUSTOM SIZED LASER CUT LEATHER PATCHES NOW AVAILABLE. CALL US FOR MORE DETAILS!

Item no. FLB-8000 | 50" x 60"

Reversible and soft, self-hemmed throw. 100% polyester.

| Blank    | 72    | 289   | 576   |      |
|----------|-------|-------|-------|------|
| \$ 36.65 | 43.32 | 41.65 | 39.99 | (4R) |

Price includes: Embroidery up to 10,000 stitches, 1 location. Decorative coordinating rope tie included. Please add \$3.33(R) for leather patch up to 4"

Camel

Wine

Black

Forest Green

Purple

Turquoise Blue

Seafoam Green

Chestnut Brown

Red