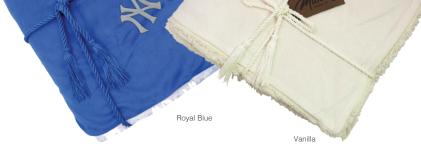

Price includes: Embroidery up to 10,000 stitches, 1 location. Decorative coordinating rope tie included. Please add \$3.33(R) for leather patch up to 4"

Camel

Wine

Black

Forest Green

Purple

Turquoise Blue

Seafoam Green