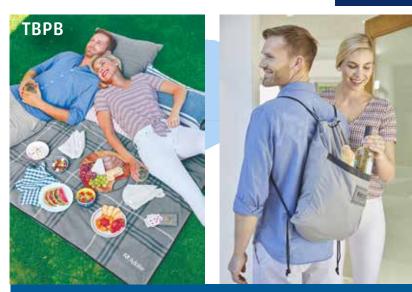

**Tuscany Backpack Picnic Blanket** From \$34.50(r) for one-location imprint.

- 60" x 60" picnic blanket folds into attached backpack that carries your beach, picnic or tailgating needs.
- Colors: grey backpack/grey & black plaid blanket.