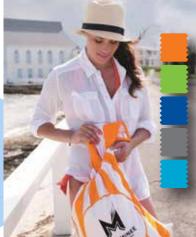

- 35" x 60" beach towel folds into its own attached drawstring tote.
- Colors: white tote with turquoise, red, lime green, royal blue or orange towel.

**Stowaway Tote N Towel** From \$26.95(r) for two-location imprint.