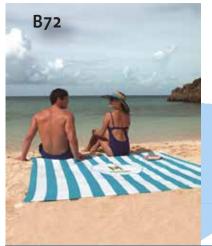

## Redefine functionality... with towels and blankets that do more.

- Folds up from a 6' x 6' sand-free blanket into a light weight, easy-to-carry tote. Includes Sand Stakes™.
- Colors: white stripe with orange, lime green, royal blue, grey or turquoise.