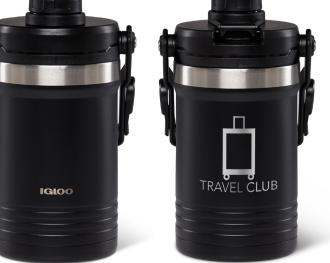

## **Tumblers**

Vacuum-insulated with double wall 18/8 stainless steel construction, each tumbler has a spill proof lid and fits in most car cup holders.

FREE

Jugs

STAINLESS STEEL

CUP HOLDER FRIENDLY

►

CHAIN LINK BPA FREE HOOKS