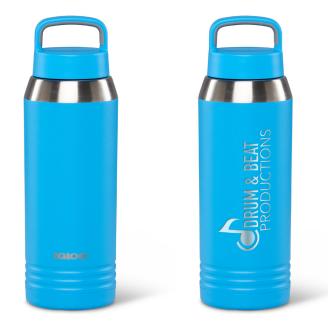

## **Bottles**

Leak proof and vacuum-insulated, each bottle is functionally designed with wide mouth openings, soft grip carry handles, and high performance temperature retention.

BPA

FREE

**STAINLESS** 

STEEL

CUP HOLDER FRIENDLY

LEAK-PROOF

CARRY HANDLE