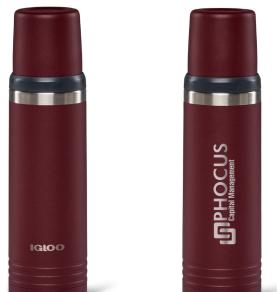

## Flasks

Featuring a vacuum-insulated stainless steel design, each flask has an ergonomic lid and insulated stainless steel cap that doubles as a removable personal cup.

FREE

**STAINLESS** STEEL

CUP HOLDER FRIENDLY