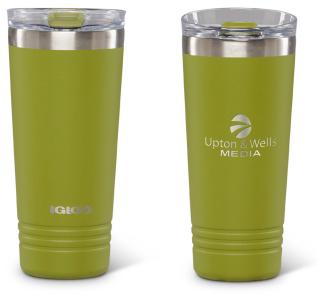

## **Tumblers**

Vacuum-insulated with double wall 18/8 stainless steel construction, each tumbler has a spill proof lid and fits in most car cup holders.

FREE

Jugs

STAINLESS STEEL

CUP HOLDER FRIENDLY

►

CHAIN LINK BPA FREE HOOKS